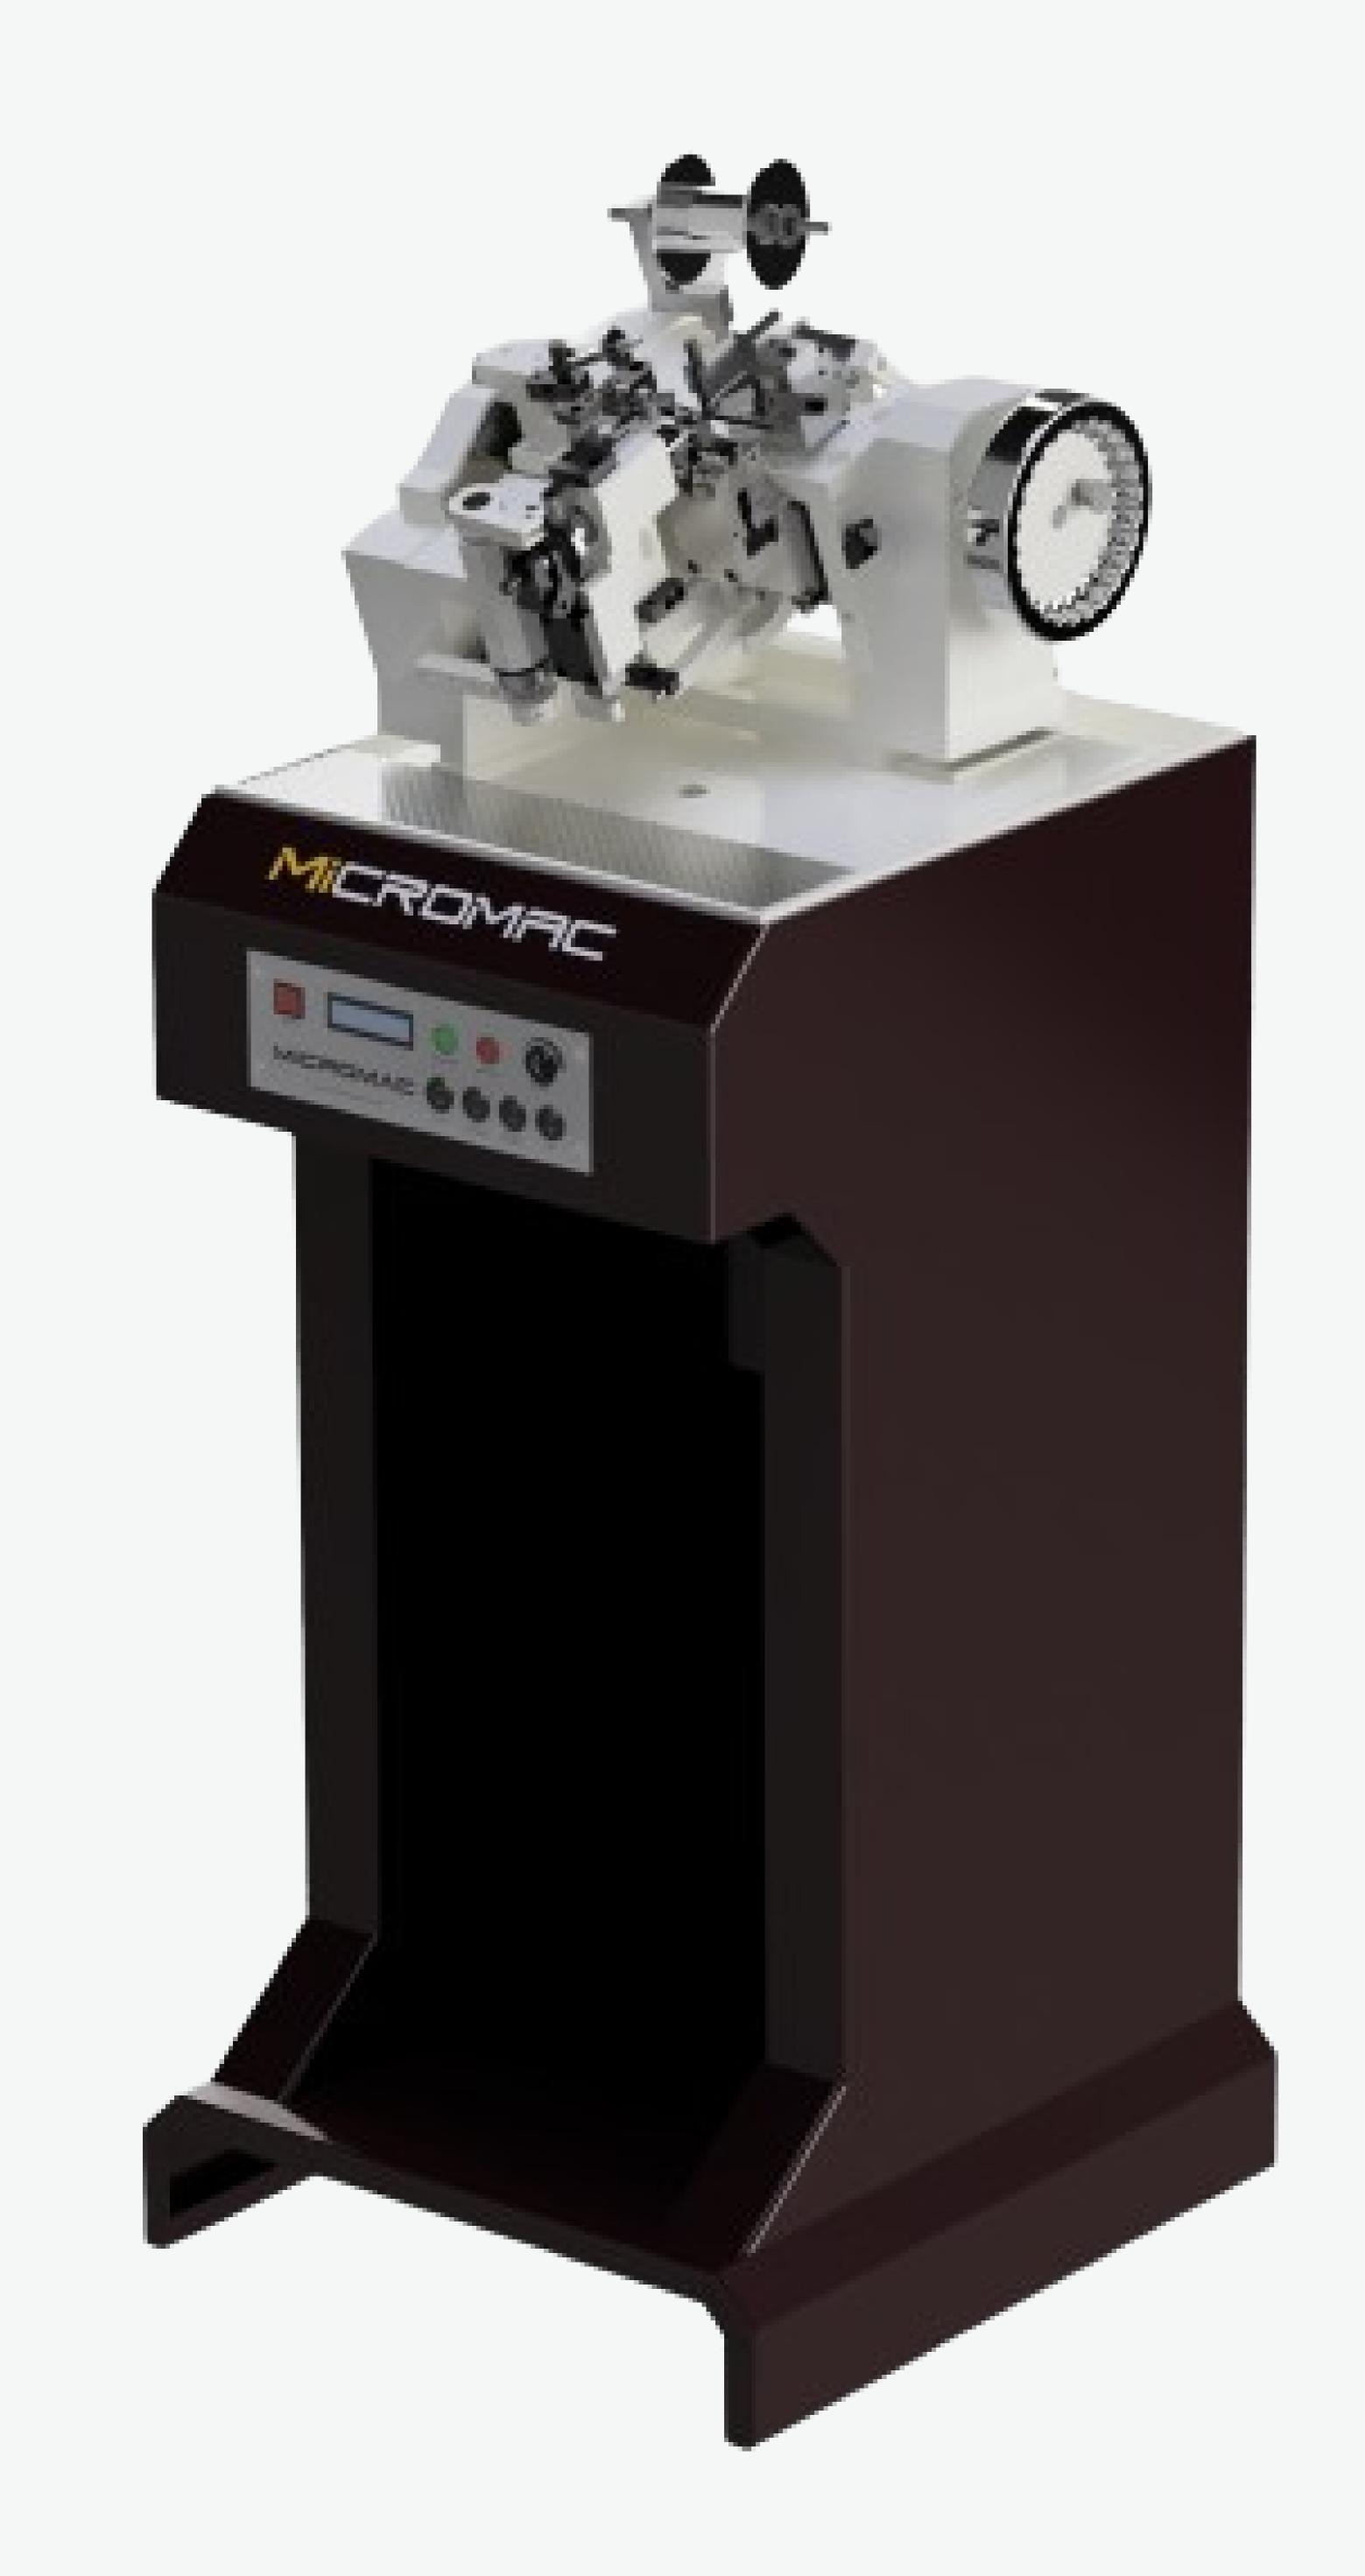

## MTS 30

## LASER BISMARK CHAIN COUPLING MACHINE

High speed machine for Spiga chain with pushing mechanism.

Equipped with Induction motor, AC drive, Led lamp, sturdy stand, oil pump, air function and wire tensioner.

The machines comes fully installed with one size of tested carbide tooling.

## TECHNICAL SPECIFICATION

|                   | MTS 30             |
|-------------------|--------------------|
| Wire Dimentions   | 0.40 - 0.80mm      |
| Speed             | 90 links           |
| Lubrication       | Forced Lubrication |
| Power Supply      | 220v ~50 Hz 1ph    |
| Power Consumption | 0.7kw              |
| Dimensions (mm)   | 580*580*1320       |
| Weight            | 152kg              |