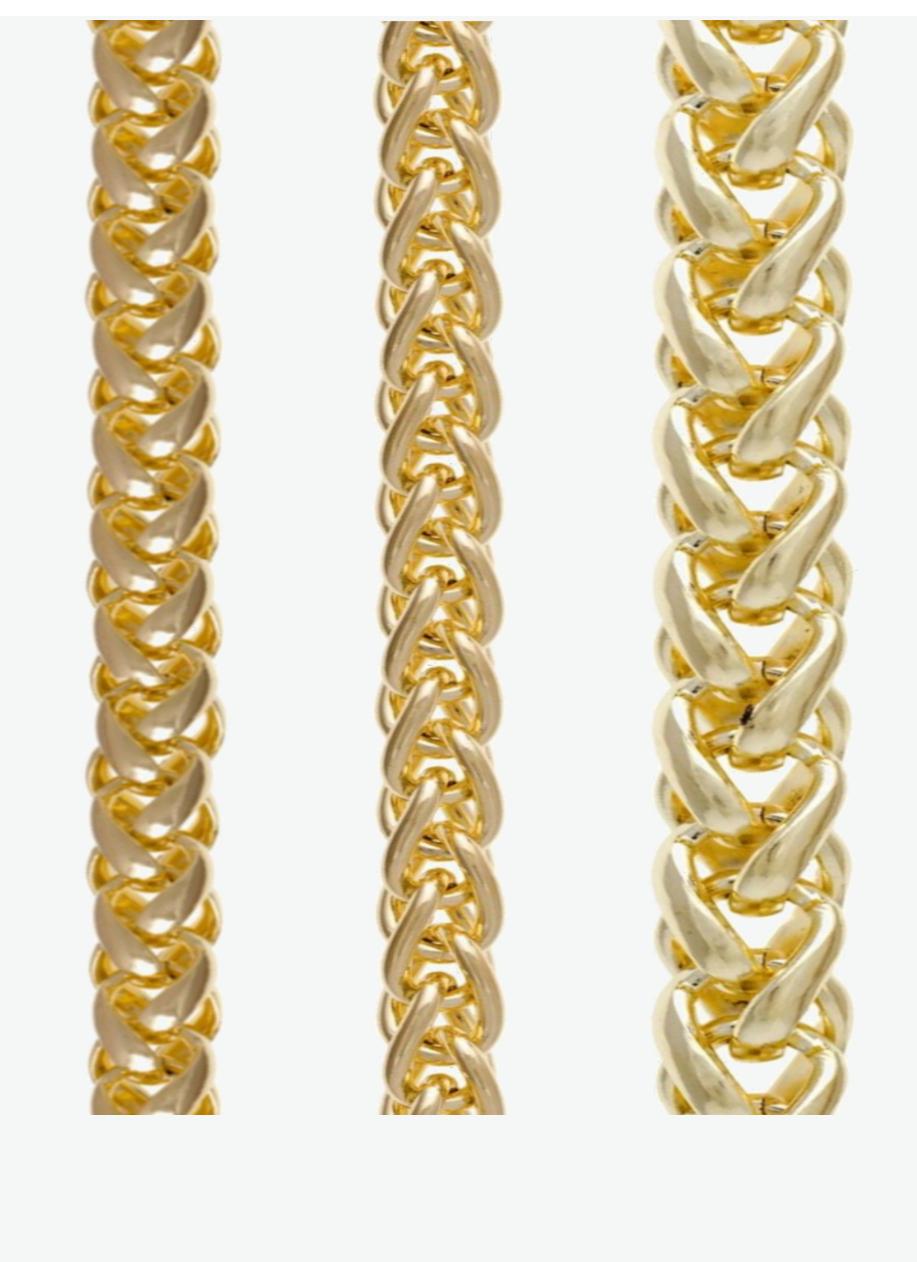

## LASER BISMARK CHAIN COUPLING MACHINE

High speed machine for Spiga chain with pushing mechanism.

Equipped with Induction motor, AC drive, Led lamp, sturdy stand, oil pump, air function and wire tensioner.