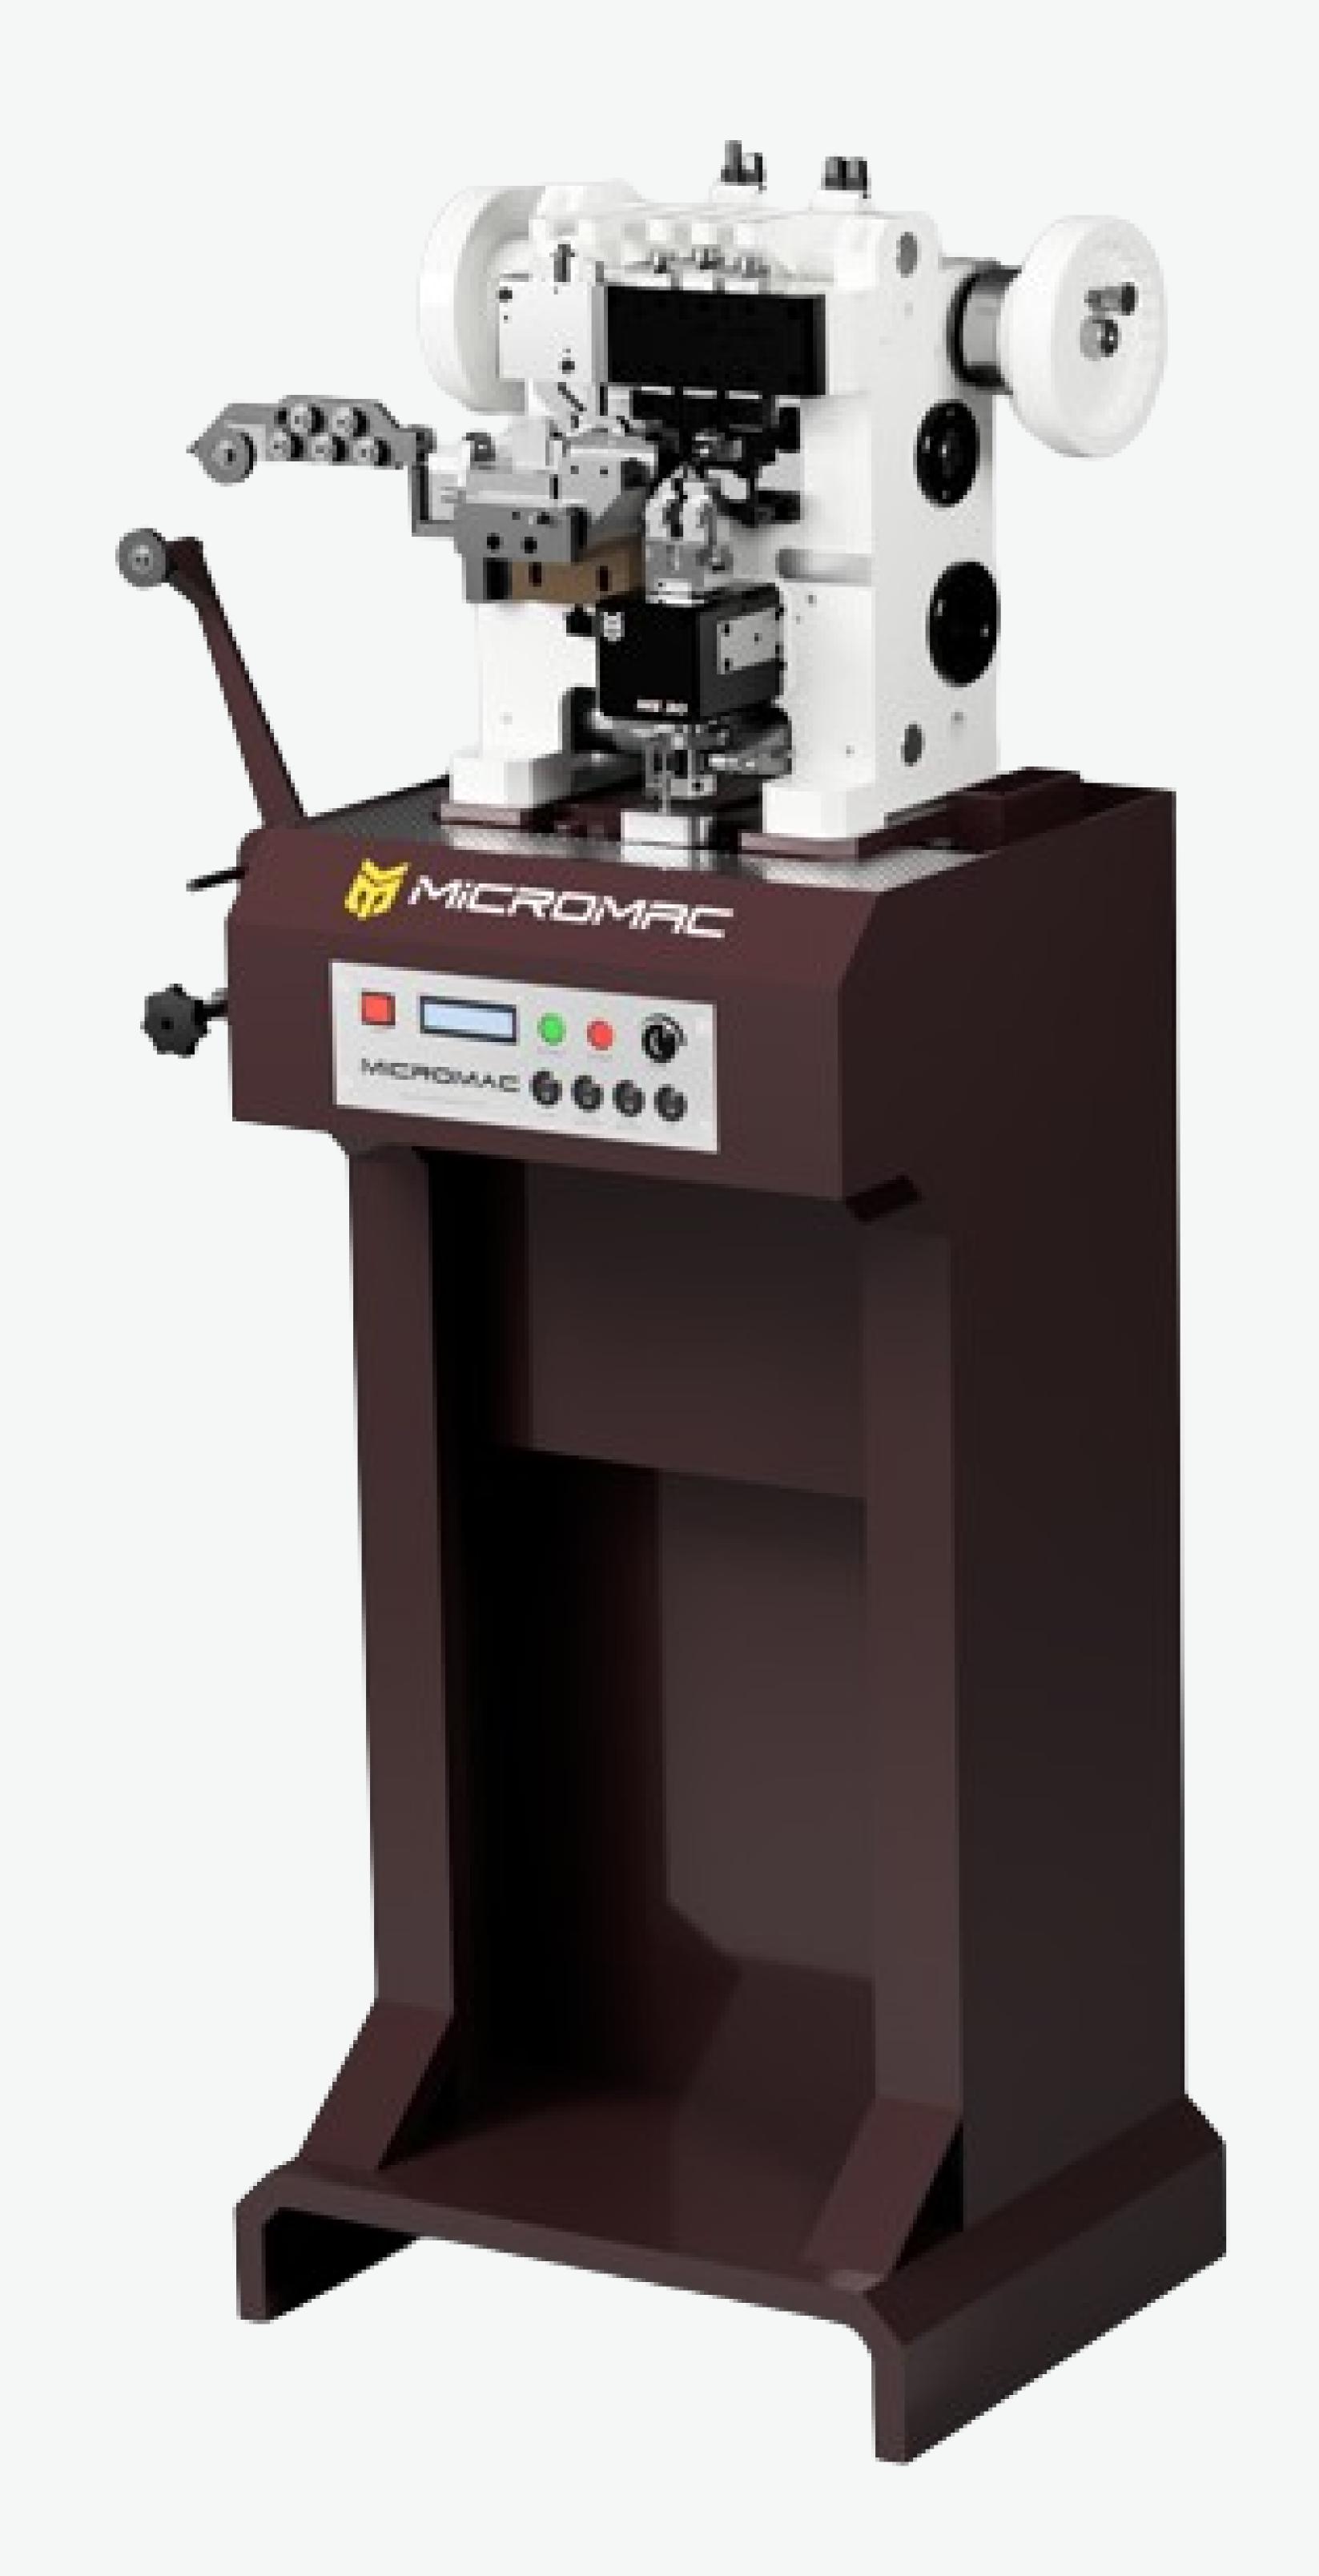

## MR 30

## LASER BISMARK CHAIN COUPLING MACHINE

High speed machine for Rolo chain with pushing mechanism.

Equipped with Induction motor, AC drive, Led lamp, sturdy stand, oil pump and wire tensioner.

The machines comes fully installed with one size of tested carbide tooling. Compatible with bismark joining machine.

## TECHNICAL SPECIFICATION

|                   | MR 30              |
|-------------------|--------------------|
| Wire Dimentions   | 0.40 - 1.00mm      |
| Speed             | 350 links          |
| Lubrication       | Forced Lubrication |
| Power Supply      | 220v ~50 Hz 1ph    |
| Power Consumption | 0.5kw              |
| Dimensions (mm)   | 480*508*1450       |
| Weight            | 170kg              |