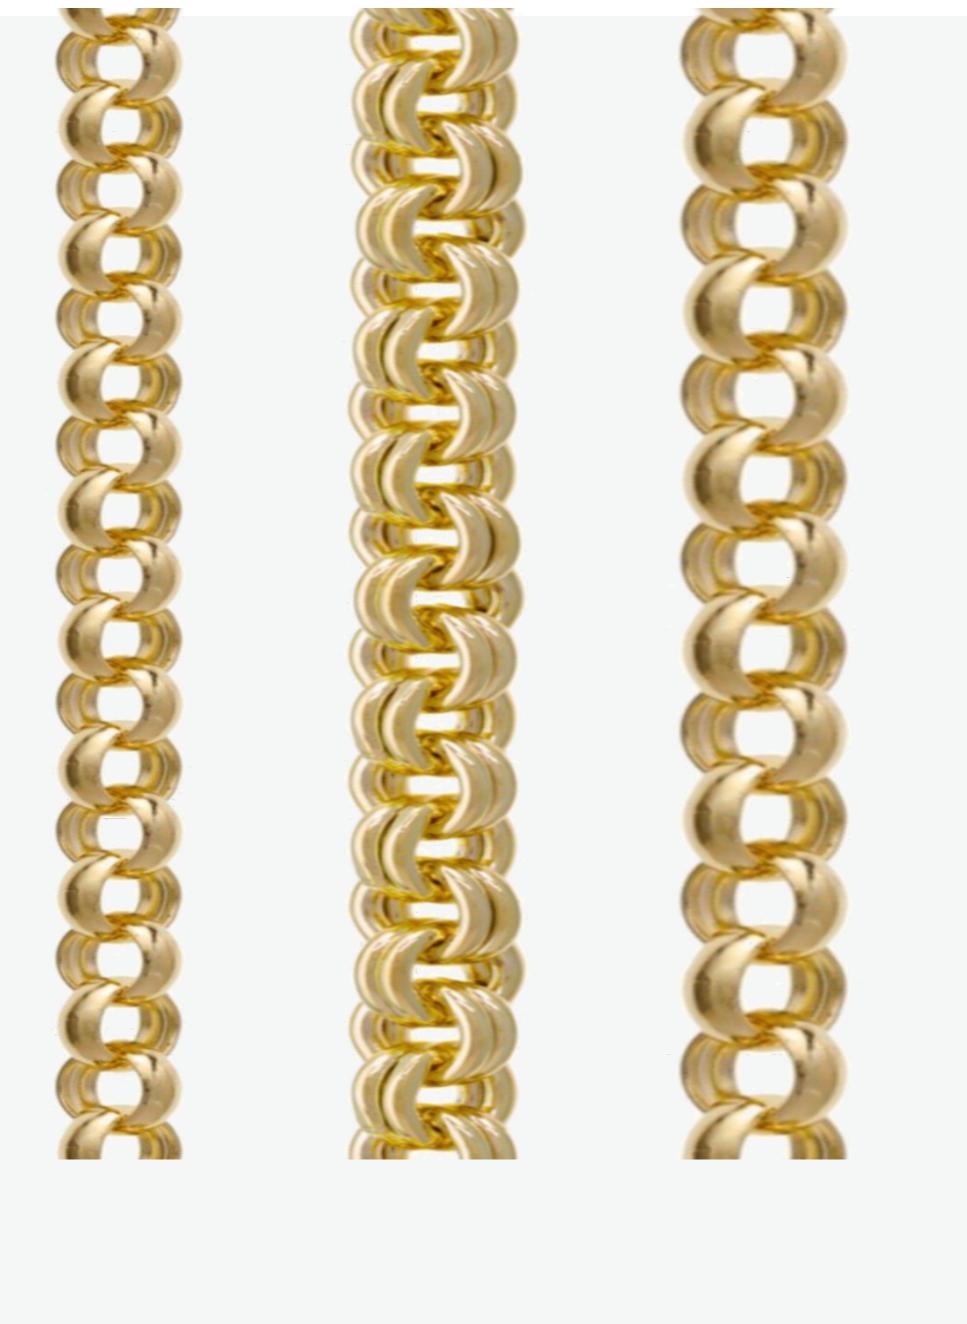

## LASER BISMARK CHAIN COUPLING MACHINE

High speed machine for Rolo chain with pushing mechanism.

Equipped with Induction motor, AC drive, Led lamp, sturdy stand, oil pump and wire tensioner.

The machines comes fully installed with one size of tested carbide tooling. Compatible with bismark joining machine.