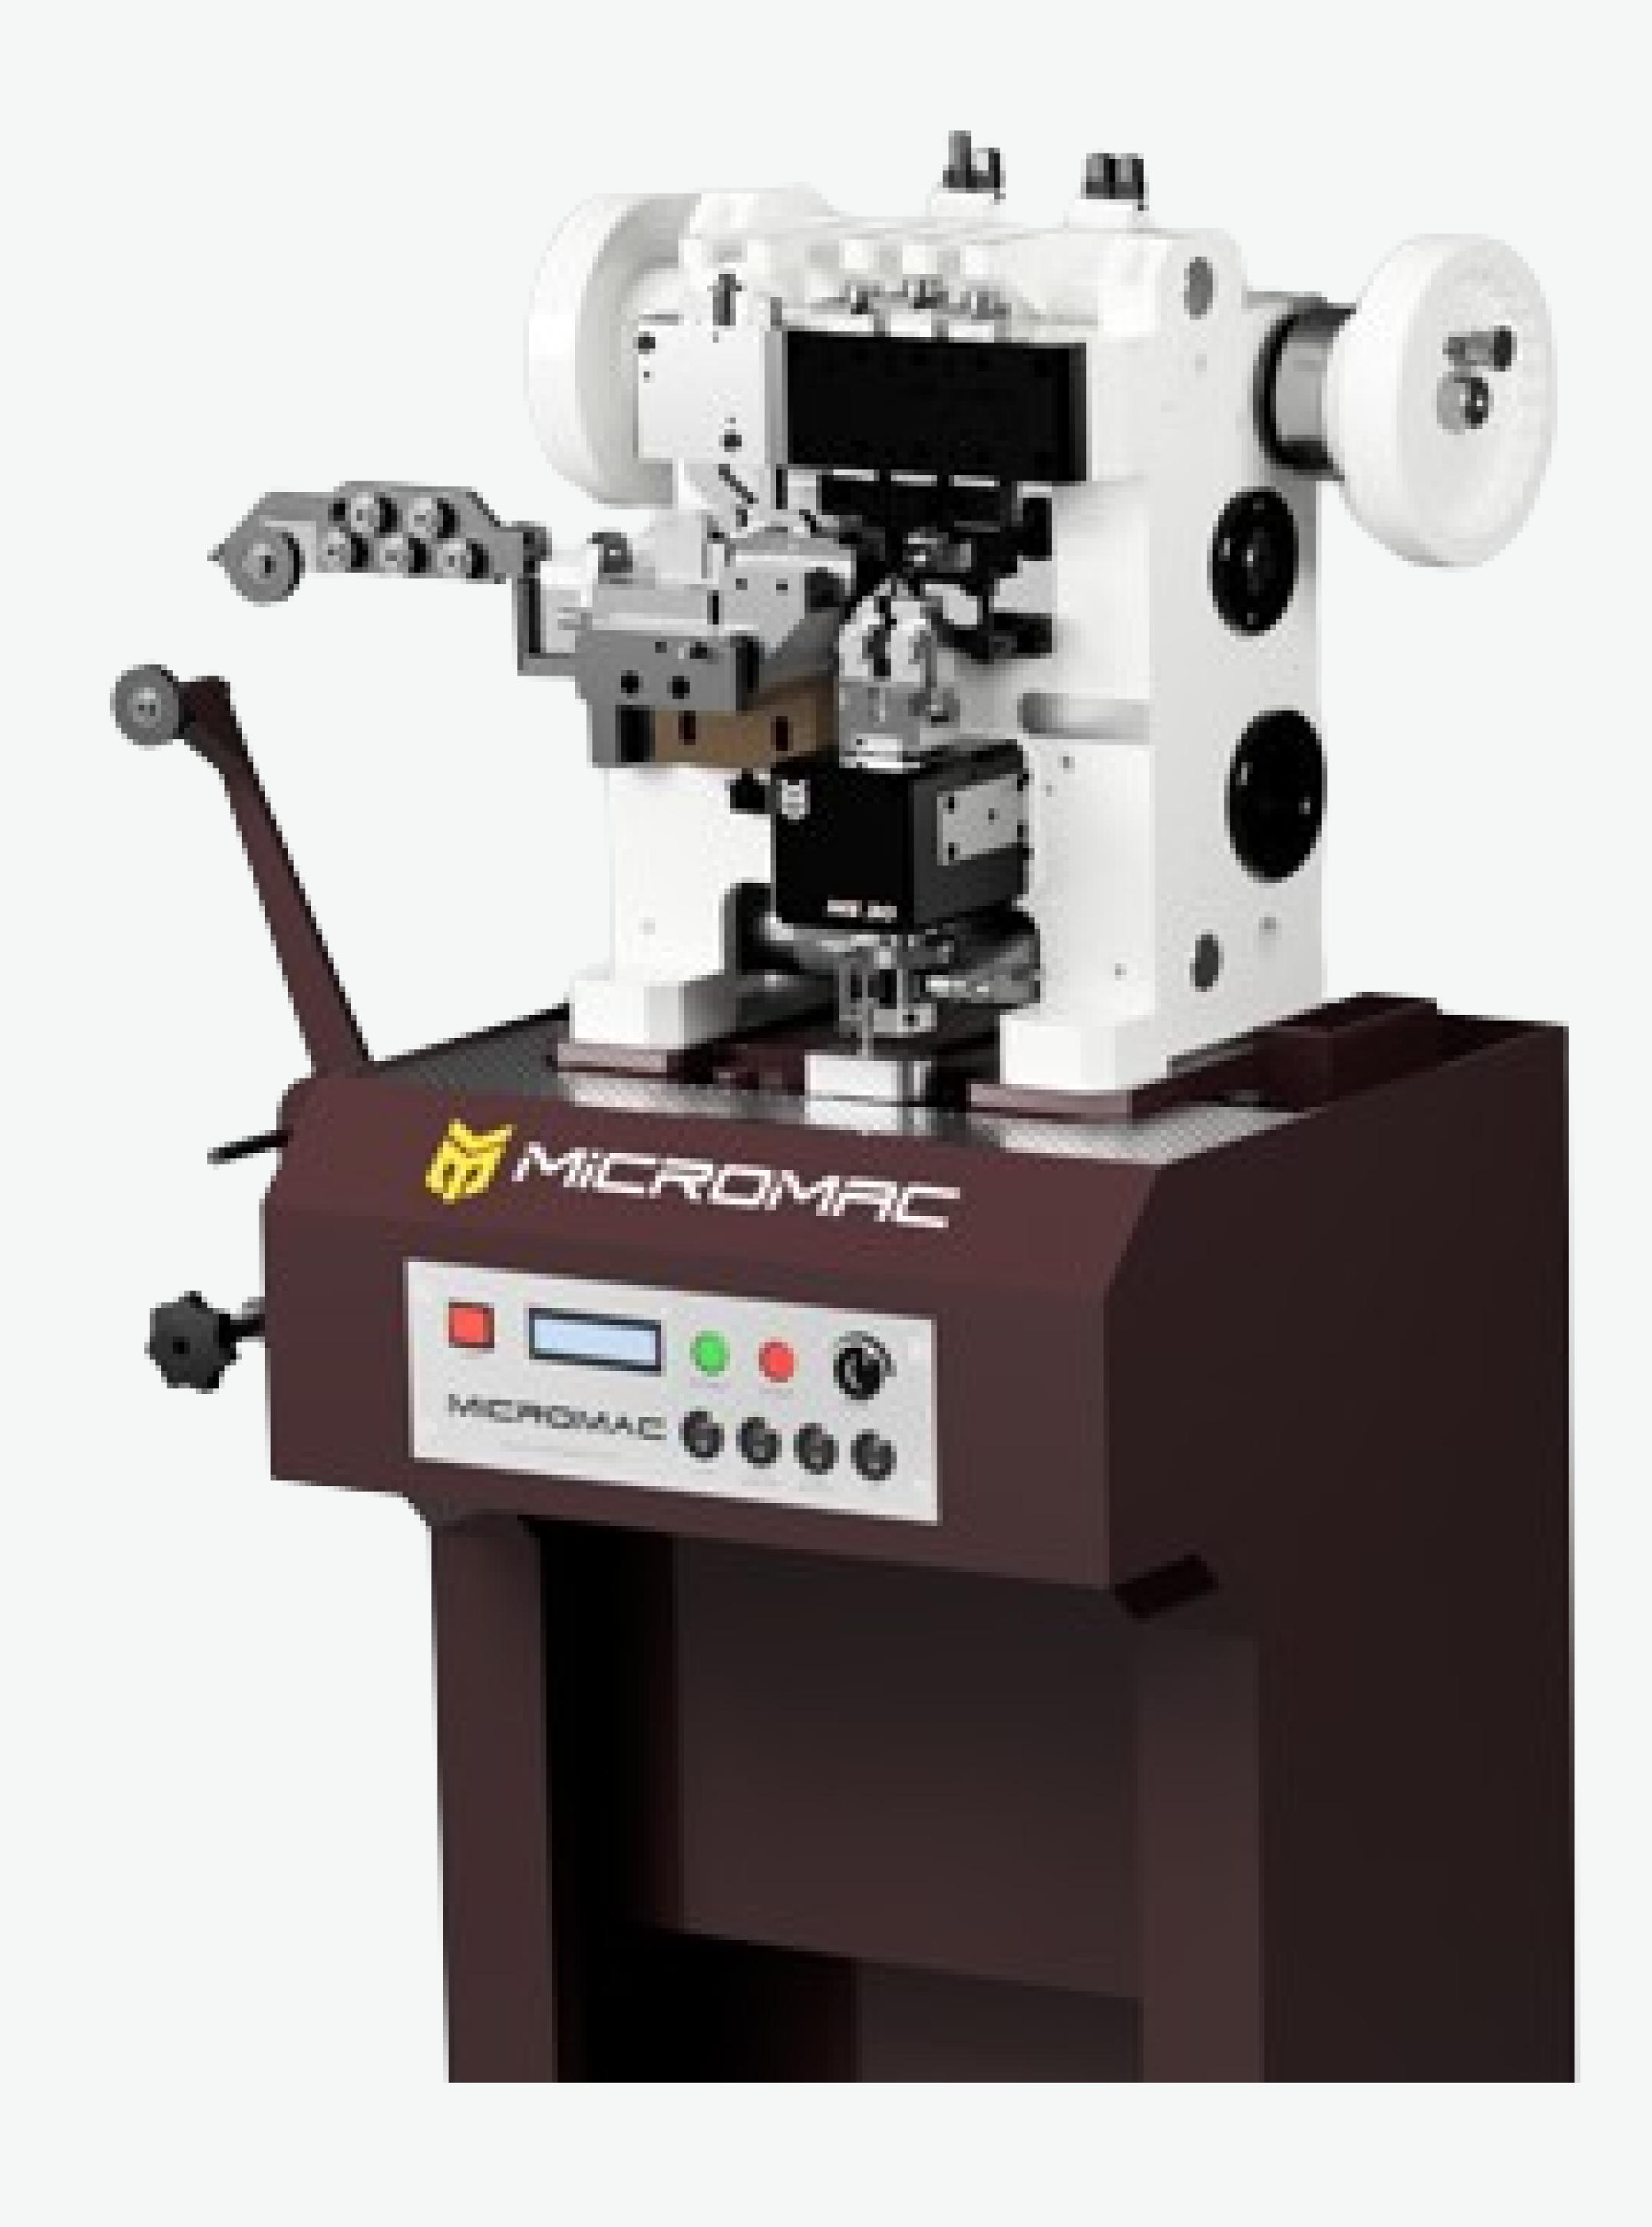

## MR 30

## LASER BISMARK CHAIN COUPLING MACHINE

High speed machine for Rolo chain with pushing mechanism.

Equipped with Induction motor, AC drive, Led lamp, sturdy stand, oil pump and wire tensioner.

The machines comes fully installed with one size of tested carbide tooling. Compatible with bismark joining machine.

## TECHNICAL SPECIFICATION

|                   | MR 30              |
|-------------------|--------------------|
| Wire Dimentions   | 0.40 - 1.00mm      |
| Speed             | 350 links          |
| Lubrication       | Forced Lubrication |
| Power Supply      | 220v ~50 Hz 1ph    |
| Power Consumption | 0.5kw              |
| Dimensions (mm)   | 480*508*1450       |
| Weight            | 170kg              |